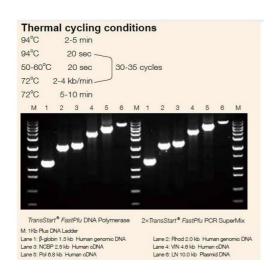

#### **Product Details**

| Purpose:         | ready-to-use Pfu PCR SuperMix with higher fidelity and yield                                                                                                                                                                                                                                                  |
|------------------|---------------------------------------------------------------------------------------------------------------------------------------------------------------------------------------------------------------------------------------------------------------------------------------------------------------|
| Brand:           | TransStart®                                                                                                                                                                                                                                                                                                   |
| Specificity:     | TransStart® FastPfu PCR SuperMix offers 54-fold fidelity as compared to EasyTaq® DNA Polymerase.  Extension rate is about 2-4 kb/min.  PCR products can be directly cloned into pEASY®-Blunt vectors.  Amplification of genomic DNA fragment up to 15 kb.  Amplification of plasmid DNA fragment up to 20 kb. |
| Characteristics: | TransStart® FastPfu PCR SuperMix is a ready-to-use mixture of TransStart® FastPfu DNA polymerase, dNTPs, and optimized buffer. The SuperMix is provided at 2x concentration and can be used at 1x concentration by adding template, primers and H2O.                                                          |
| Components:      | 2xTransStart® FastPfu PCR SuperMix (-dye ), ddH20                                                                                                                                                                                                                                                             |